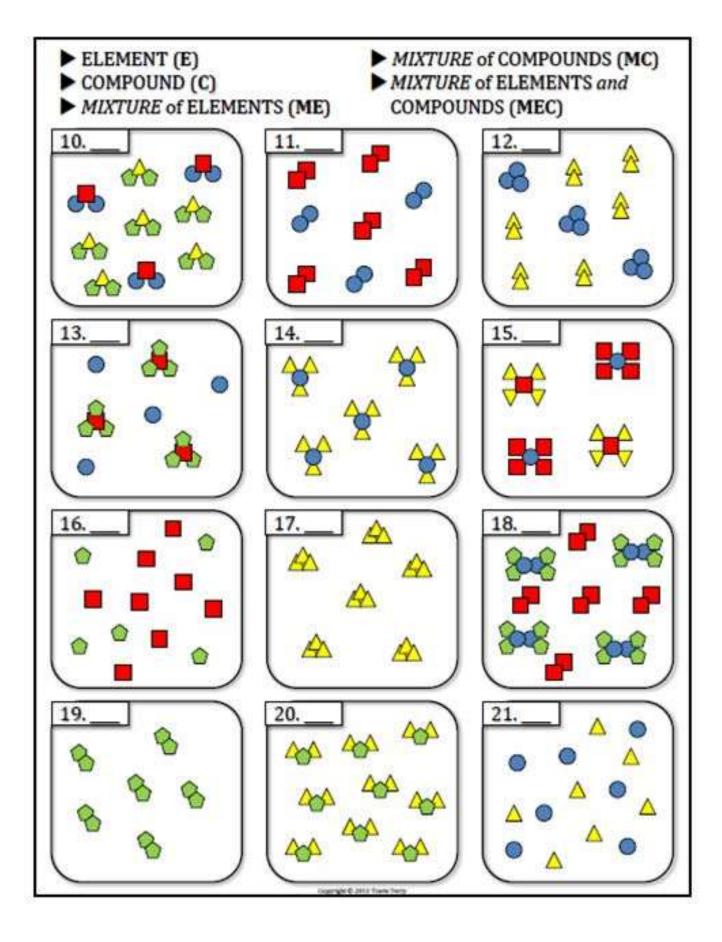

Question: is the following change physical or chemical change?

| NAME                                                      |                                                                                                                                       |
|-----------------------------------------------------------|---------------------------------------------------------------------------------------------------------------------------------------|
| Elements, Compou                                          | nds and Mixtures 1                                                                                                                    |
| Each picture below is one of the fol                      |                                                                                                                                       |
| ► ELEMENT (E)  ► COMPOUND (C)  ► MIXTURE of ELEMENTS (ME) | ► MIXTURE of COMPOUNDS (MC) ► MIXTURE of ELEMENTS and COMPOUNDS (MEC)                                                                 |
| Remember, each shape symbo                                | picture for what it is representing.<br>lizes an <b>element</b> . <i>If two different</i><br>at object symbolizes a <b>compound</b> . |
|                                                           | 3                                                                                                                                     |
| 4                                                         | 6                                                                                                                                     |