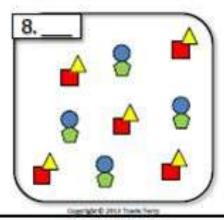

Question: is the following change physical or chemical change?

| NAME                                                      |                                                                                                                                       |
|-----------------------------------------------------------|---------------------------------------------------------------------------------------------------------------------------------------|
| Elements, Compou                                          | nds and Mixtures 1                                                                                                                    |
| Each picture below is one of the fol                      |                                                                                                                                       |
| ► ELEMENT (E)  ► COMPOUND (C)  ► MIXTURE of ELEMENTS (ME) | ► MIXTURE of COMPOUNDS (MC) ► MIXTURE of ELEMENTS and COMPOUNDS (MEC)                                                                 |
| Remember, each shape symbo                                | picture for what it is representing.<br>lizes an <b>element</b> . <i>If two different</i><br>at object symbolizes a <b>compound</b> . |
|                                                           | 3                                                                                                                                     |
| 4                                                         | 6                                                                                                                                     |