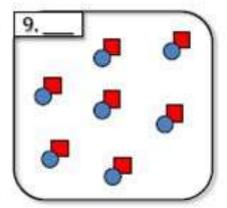

Question: is the following change physical or chemical change?

| NAME                                                      |                                                                                                                                       |
|-----------------------------------------------------------|---------------------------------------------------------------------------------------------------------------------------------------|
| Elements, Compou                                          | nds and Mixtures 1                                                                                                                    |
| Each picture below is one of the fol                      |                                                                                                                                       |
| ► ELEMENT (E)  ► COMPOUND (C)  ► MIXTURE of ELEMENTS (ME) | ► MIXTURE of COMPOUNDS (MC) ► MIXTURE of ELEMENTS and COMPOUNDS (MEC)                                                                 |
| Remember, each shape symbo                                | picture for what it is representing.<br>lizes an <b>element</b> . <i>If two different</i><br>at object symbolizes a <b>compound</b> . |
|                                                           | 3                                                                                                                                     |
| 4                                                         | 6                                                                                                                                     |