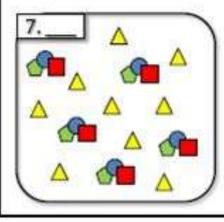

Question: is the following change physical or chemical change?

| NAME                                                      |                                                                                                                                       |
|-----------------------------------------------------------|---------------------------------------------------------------------------------------------------------------------------------------|
| Elements, Compou                                          | nds and Mixtures 1                                                                                                                    |
| Each picture below is one of the fol                      |                                                                                                                                       |
| ► ELEMENT (E)  ► COMPOUND (C)  ► MIXTURE of ELEMENTS (ME) | ► MIXTURE of COMPOUNDS (MC) ► MIXTURE of ELEMENTS and COMPOUNDS (MEC)                                                                 |
| Remember, each shape symbo                                | picture for what it is representing.<br>lizes an <b>element</b> . <i>If two different</i><br>at object symbolizes a <b>compound</b> . |
|                                                           | 3                                                                                                                                     |
| 4                                                         | 6                                                                                                                                     |