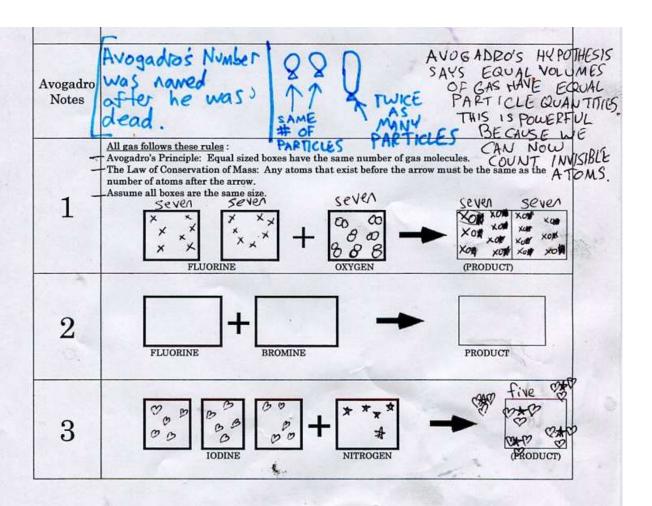

## **WARMUP** copy:

In our cartoons we will start calling particles 'molecules'. Molecule – what you would grab if your

hand were small enough

Atom – a single circle

Element – any molecule that is made of only one type of atom Compound – any molecule that is made of two or more types of atoms.